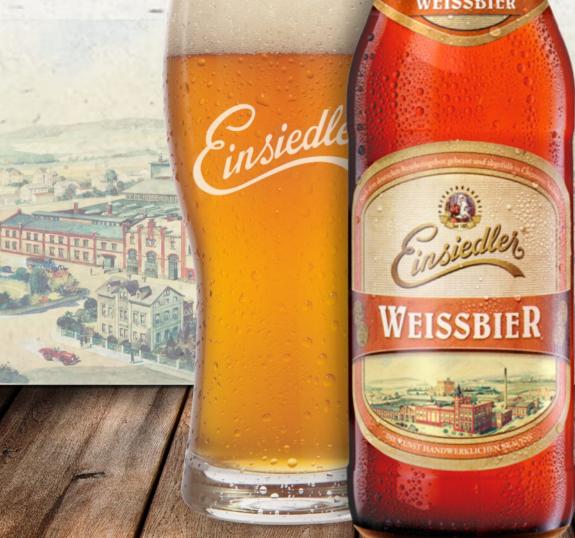

## **EINSIEDLER WEISSBIER**

www.einsiedler.de | Since 1885

Wholehearted Weissbier with a pleasant fruity scent. Pale orange in colour, the Einsiedler Weissbier embodies this peculiar and recognizable style. But at Einsiedler we like to crank up a notch. This thirst quenching Weissbier with its fruity aromas followed by fine cloves and a hint of honey in the aftertaste meets everyone's expectations of a truly

great genuine German Weissbier.

It's long lasting taste will tempt you to order more.