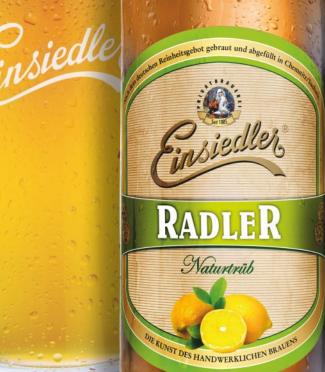

## **EINSIEDLER RADLER**

www.einsiedler.de | Since 1885

Einsiedler Pilsener meets natural Lemonade with gentle notes of Grapefruit.

Once chilled then Einsiedler Radler, naturally cloudy, testifies of excellent taste and becomes ultimately the ideal thirst quenching Shandy of our region.

## 50% Einsiedler Pilsener

(Brewing water orginating from our own deep wells, Barley Malt, Hops)

## 50% naturally cloudy Lemonade

(Water, Sugar, 3,9% concentrated Lemon juice, concentrated Orange juice, CO2, concentrated Lime juice, natural Lemon aroma including different natural flavors, Stabilisator by Locust Bean Gum, Antioxidant, Ascorbic Acid)

## **INGREDIENTS**

50% Einsiedler Pilsener 50% Naturally cloudy Lemonade

> ABV Alc. 2,4% Vol.

Degree Plato 10,2°

LOGISTICAL DATA: