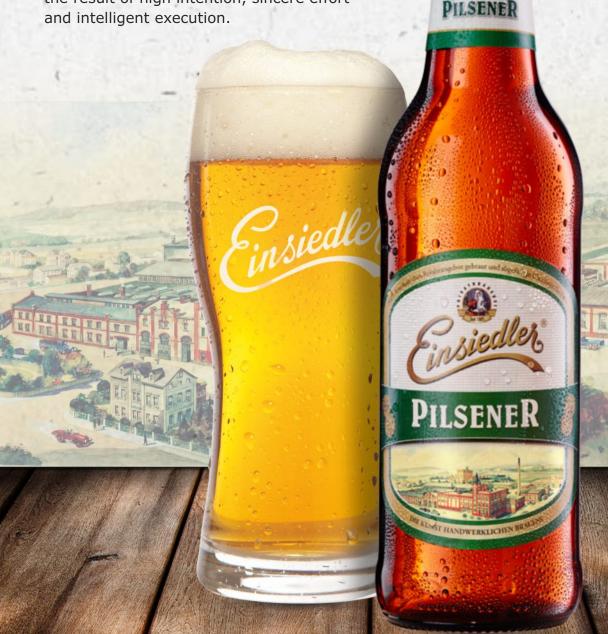

Connoisseurs of strong hoppy beers will adore our bespoke Einsiedler Pilsener. This iconic beer will check all the boxes and capture all the attention of many Pilsener drinkers around the world.

It sparkles a brilliant shade of pale with a rich, cloud-white head. Its noble hops empowers its lean and graceful body with a clean and crispy finish. This delicate Pilsner in its purest form will convince any Pilsner afficionado. Excellence is never an accident. It is always the result of high intention, sincere effort and intelligent execution.